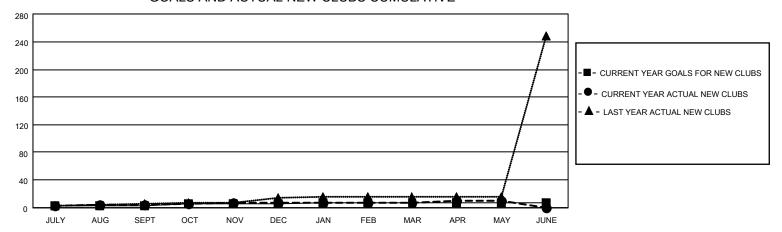

HIP PROGRESS REPORT

LOCATION INDIA District 3234D2 Results as of: 5/31/2022

| Clubs RESULTS FOR 2021-2022 |   |   |   | Members RESULTS FOR 2021-2022 |     |      |       |
|-----------------------------|---|---|---|-------------------------------|-----|------|-------|
|                             |   |   |   |                               |     |      |       |
| JULY/AUG/SEPT               | 3 | 4 | 2 | JULY/AUG/SEPT                 | 255 | 438  | 277   |
| OCT/NOV/DEC                 | 2 | 2 | 3 | OCT/NOV/DEC                   | 100 | 403  | 1,854 |
| JAN/FEB/MAR                 | 1 | 0 | 0 | JAN/FEB/MAR                   | 40  | 440  | 257   |
| APR/MAY/JUNE                | 0 | 3 | 1 | APR/MAY/JUNE                  | 90  | 3132 | 1,060 |

## GOALS AND ACTUAL NEW CLUBS CUMULATIVE



## GOALS AND ACTUAL MEMBERS CUMULATIVE



| DROPPED CLUBS: 6 |       | 230 CLUBS OF 372 ADDED 1 OR<br>MORE NEW MEMBERS | GENDER DISTRIBUTION                   |                                  |  |
|------------------|-------|-------------------------------------------------|---------------------------------------|----------------------------------|--|
|                  |       | WORE NEW WEINBERG                               | MALE<br>FEMALE                        | 7,259 (58.27%)<br>5,194 (41.69%) |  |
| DROPPED MEMBERS  |       |                                                 | NON BINARY PREFER NOT TO ANSWER       | 0 (0.00%)<br>5 (0.04%)           |  |
| DECEASED         | 23    |                                                 | THE EKINOT TO ANOWER                  | 0 (0.0470