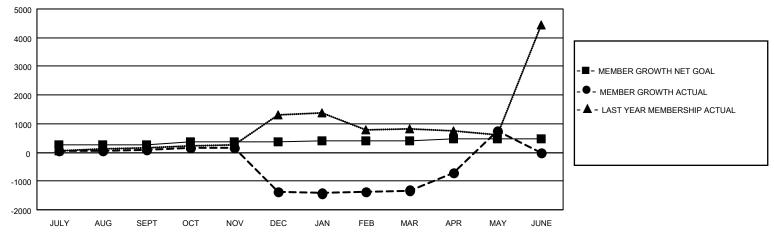

## GOALS AND ACTUAL MEMBERS CUMULATIVE

| DROPPED CLUBS: 6 |       | 230 CLUBS OF 372 ADDED 1 OR<br>MORE NEW MEMBERS | GENDER DISTRIBUTION                   |                                  |  |
|------------------|-------|-------------------------------------------------|---------------------------------------|----------------------------------|--|
|                  |       | WORE NEW WEINBERG                               | MALE<br>FEMALE                        | 7,259 (58.27%)<br>5,194 (41.69%) |  |
| DROPPED MEMBERS  |       |                                                 | NON BINARY PREFER NOT TO ANSWER       | 0 (0.00%)<br>5 (0.04%)           |  |
| DECEASED         | 23    |                                                 | THE EKINOT TO ANOWER                  | 0 (0.0470)                       |  |
| CLUB CANCELLED   | 1,035 | CLICK HERE FOR CUMULATIVE                       | TOTAL FAMILY UNIT MEMBERS 7,988       |                                  |  |
| OTHER            | 2,390 | MEMBERSHIP DATA                                 |                                       |                                  |  |
| TOTAL            | 3,448 |                                                 | FAMILY MEMBERS PAYING HALF DUES 4,888 |                                  |  |
|                  |       |                                                 |                                       |                                  |  |